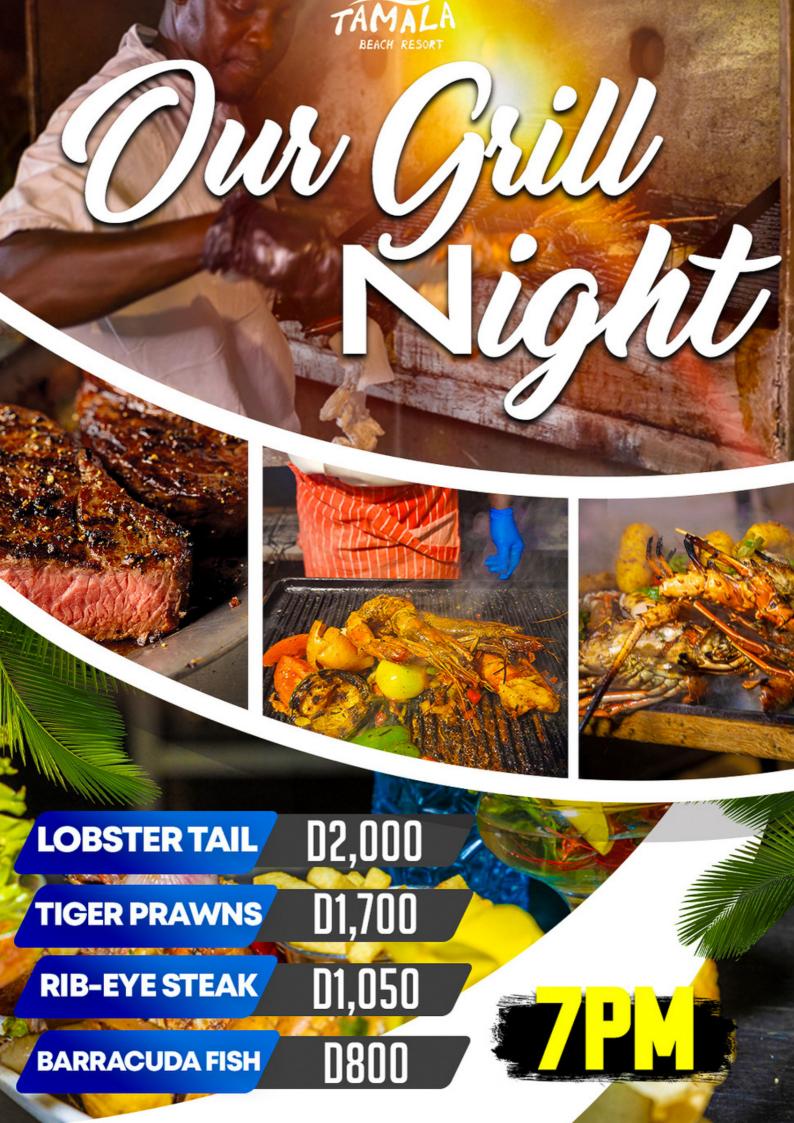

### NOW WE LAND INTO MAIN-LAND

JAMAICAN JERK CHICKEN (SPICY)

**D750** 

**D1100** PEPPER SAUCE

RIB-EYE STEAK WITH

(Grilled chicken marinated in jamaican mix spice, served with vegetable sauce and finishing by pepper corn sauce, crocquette and chips)

(A soft tender rib-eye with bursting flavours of our cuisines, special touch. served on bed of rice and chargrilled aubergines)

CHICKEN TIKKA MASALA

(Well marinated boneless chicken served with saffron rice)

ROYAL BEEF FILET D850

> (Grilled filet of beef to your liking on a bed of mashi peas with creamy mushroom garlic & herbs sauce served with boil potato & onion rings.)

CHICKEN CASSEROLE

**D600** 

**D750** 

#### THROUGH THE FRESH CATCH OF THE SEA

 EXCITING FISH AND CHIP **D700** (Deep fried fish filet served on hot dressed chip

with coleslaw and tarter sauce dip)

- **D700** PAN SEARED FISH
  - Fish filet with lemon butter garlic sauce and served with sauté carrot, potatoes and herb rice)
- BUTTER FISH ROULADE **D700** (Poached butterfish rolled with shrimps served with creamy parsley sauce potato croquette & vegetables mousse)
- CRISPY BARRACUDA "5" HERBS **D800** (Baked barracuda steak marinated in five herb crown served with butter lemon sauce and topped with sweet corn fritters)
- PRAWNS TIKKA MASALA **D900** (King prawn cooked with tikka masala sauce, served with saffron rice and vegetables)
- SEA FOOD BURST **D900** (Grilled prawns, crispy calamari, grilled fish served with garlic bread and spicy sauce)
- SEA FOOD BUCKET (Shrimps, gambas, lobster tail, tender squid, crisp fish, and juicy crab) (Choice of sauce, gambian spice sauce or indian cilantro sauce or continental spice)
  - 2 People **D4500**