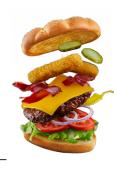

#### GALLOPE WITH BURGER

- JUMBO BEEF BURGER **D750** (Topped with caramelized onion, cheese, fried egg, coleslaw, lettuce, tomato, pickles and crispy herbed fries)
- GLAMOUR OF THE SEA **D750** (Well flavored sea food burger with cheese. spring onion, tomato, capsicum, mint and coleslaw topped with hot fries)