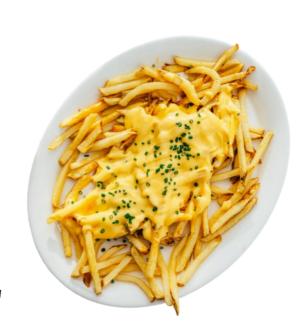

#### IN THE VERY BEGINNING

**D400** 

- CHEDDAR CHEESE STICK **D500** (Cheese, cherry tomato, pineapple, olives and capsicum on toothpicks)
- **D250** CHEESY FRENCH FRIES (Melted cheese, paprika and spring onions on hot fries)
- **INDIAN TAPAS** (Vegetable samosa, vegetable momo and hara bara kabab)