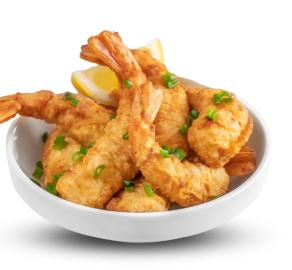

- ITALIAN FRITTO MISTO **D500** (Crispy fried prawns, fish, calamari, onion rings, carrot and cauliflower served with smokey garlic sauce)
- **CHICKEN NUGGETS D600** (Crumbed boneless chicken with a burst of cheese served with sweet chilly sauce)
- **D600** TAMALA MUNCH (Chicken kabab, beef kofta, grilled vegetable served with garlic tampered baked beans)